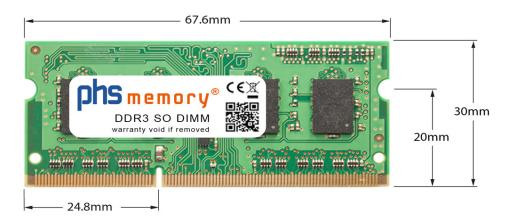

# Memory Specification

| Memory size               | 2GB                |
|---------------------------|--------------------|
| Memory technology         | DDR3               |
| ECC support               | no                 |
| JEDEC Norm                | PC3-8500S          |
| DRAM Organization         | 256Mx8             |
| Rank                      | 1Rx8               |
| Туре                      | SO DIMM            |
| Number of pins            | 204 Pin DIMM       |
| Memory data transfer rate | 1066MHz @ CL7      |
| Voltage                   | 1,5 Volt           |
| Speciality                | -                  |
| Board dimensions          | 67,6 x 30 (LxB mm) |
| Operating temperature     | 0° C - 85° C       |
| Storage temperature       | -40° C - +95° C    |
| RoHS compliant            | Yes                |
| SKU                       | SP123642           |
| EAN                       | 4055069107845      |
|                           |                    |