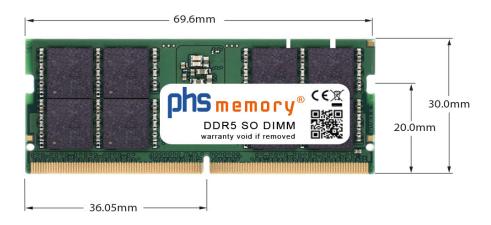

# Memory Specification

| Memory size               | 24GB            |
|---------------------------|-----------------|
| Memory technology         | DDR5            |
| ECC support               | no              |
| JEDEC Norm                | PC5-44800-S     |
| Туре                      | SO DIMM         |
| Number of pins            | 262 Pin SO DIMM |
| Memory data transfer rate | 5600MHz         |
| Voltage                   | 1,1 Volt        |
| Speciality                | -               |
| Operating temperature     | 0° C - 85° C    |
| Storage temperature       | -40° C - +95° C |
| RoHS compliant            | yes             |
| SKU                       | SP529764        |
| EAN                       | 4067488939723   |
|                           |                 |