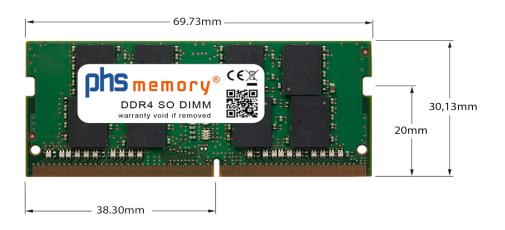

# Memory Specification

| Memory size               | 32GB                   |  |  |
|---------------------------|------------------------|--|--|
| Memory technology         | DDR4                   |  |  |
| ECC support               | NO                     |  |  |
| JEDEC Norm                | PC4-2666V-S            |  |  |
| DRAM Organization         | 2Gx8                   |  |  |
| Rank                      | 2Rx8                   |  |  |
| Туре                      | SO DIMM                |  |  |
| Number of pins            | 260 Pin DIMM           |  |  |
| Memory data transfer rate | 2666MHz @ CL19         |  |  |
| Voltage                   | 1,2 Volt               |  |  |
| Speciality                | -                      |  |  |
| Board dimensions          | 69,73 x 30,13 (LxB mm) |  |  |
| Operating temperature     | 0° C - 85° C           |  |  |
| Storage temperature       | -40° C - +95° C        |  |  |
| RoHS compliant            | yes                    |  |  |
| SKU                       | SP419721               |  |  |
| EAN                       | 4064578827397          |  |  |