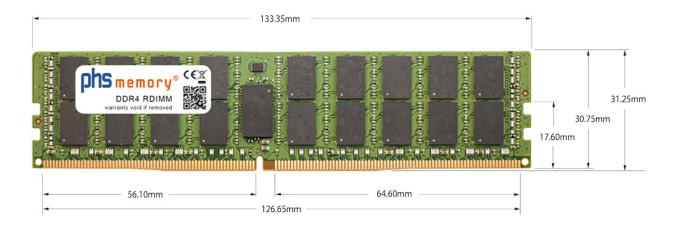

### Memory Specification

| Memory size               | 32GB                    |
|---------------------------|-------------------------|
| Memory technology         | DDR4                    |
| ECC support               | yes                     |
| JEDEC Norm                | PC4-2666V-R             |
| DRAM Organization         | 2Gx4                    |
| Rank                      | 2Rx4                    |
| Туре                      | RDIMM (ECC Registered)  |
| Number of pins            | 288 Pin DIMM            |
| Memory data transfer rate | 2666MHz @ CL19          |
| Voltage                   | 1,2 Volt                |
| Speciality                | -                       |
| Board dimensions          | 133,35 x 31,25 (LxB mm) |
| Operating temperature     | 0° C - 85° C            |
| Storage temperature       | -40° C - +95° C         |
| RoHS compliant            | yes                     |
| SKU                       | SP278249                |
| EAN                       | 4063369478237           |
|                           |                         |