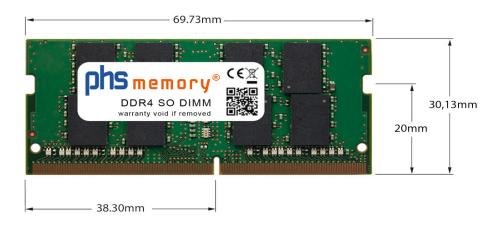

# Memory Specification

| Memory size               | 32GB                   |
|---------------------------|------------------------|
| Memory technology         | DDR4                   |
| ECC support               | no                     |
| JEDEC Norm                | PC4-25600-S            |
| DRAM Organization         | 2Gx8                   |
| Rank                      | 2Rx8                   |
| Туре                      | SO DIMM                |
| Number of pins            | 260 Pin DIMM           |
| Memory data transfer rate | 3200MHz @ CL22         |
| Voltage                   | 1,2 Volt               |
| Speciality                | -                      |
| Board dimensions          | 69,73 x 30,13 (LxB mm) |
| Operating temperature     | 0° C - 85° C           |
| Storage temperature       | -40° C - +95° C        |
| RoHS compliant            | yes                    |
| SKU                       | SP561636               |
| EAN                       | 4069169314935          |
|                           |                        |