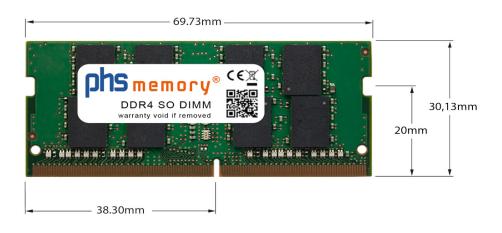

#### Memory Specification

| Memory size               | 32GB                   |
|---------------------------|------------------------|
| Memory technology         | DDR4                   |
| ECC support               | ΝΟ                     |
| JEDEC Norm                | PC4-23400-S            |
| DRAM Organization         | 2Gx8                   |
| Rank                      | 2Rx8                   |
| Туре                      | SO DIMM                |
| Number of pins            | 260 Pin DIMM           |
| Memory data transfer rate | 2933MHz @ CL21         |
| Voltage                   | 1,2 Volt               |
| Speciality                | -                      |
| Board dimensions          | 69,73 x 30,13 (LxB mm) |
| Operating temperature     | 0° C - 85° C           |
| Storage temperature       | -40° C - +95° C        |
| RoHS compliant            | yes                    |
| SKU                       | SP540863               |
| EAN                       | 4069169082285          |
|                           |                        |