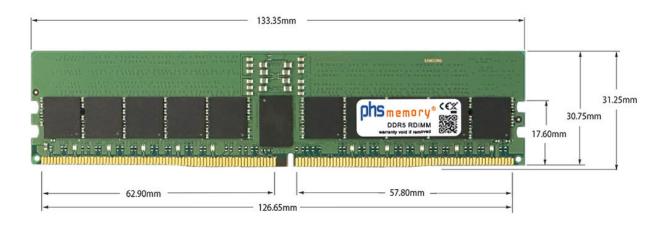

# Memory Specification

| Memory size               | 24GB                   |
|---------------------------|------------------------|
| Memory technology         | DDR5                   |
| ECC support               | yes                    |
| JEDEC Norm                | PC5-38400-R            |
| DRAM Organization         | 3Gx8                   |
| Rank                      | 1Rx8                   |
| Туре                      | RDIMM (ECC Registered) |
| Number of pins            | 288 Pin DIMM           |
| Memory data transfer rate | 4800MHz                |
| Voltage                   | 1,1 Volt               |
| Speciality                | -                      |
| Operating temperature     | 0° C - 85° C           |
| Storage temperature       | -40° C - +95° C        |
| RoHS compliant            | yes                    |
| SKU                       | SP529825               |
| EAN                       | 4067488940330          |
|                           |                        |

Note: The module specified in this datasheet is one of several possible configurations available under this part number.

Some details may differ from the specifications described here and the illustration, but have no negative influence on the functionality.