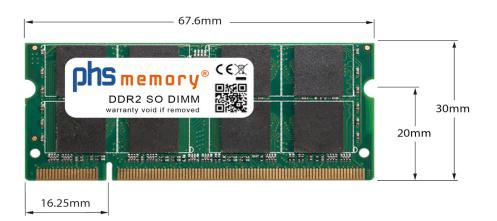

## Memory Specification

| Memory size               | 4GB                |  |  |
|---------------------------|--------------------|--|--|
| Memory technology         | DDR2               |  |  |
| ECC support               | NO                 |  |  |
| JEDEC Norm                | PC2-6400S          |  |  |
| Туре                      | SO DIMM            |  |  |
| Number of pins            | 200 Pin DIMM       |  |  |
| Memory data transfer rate | 800MHz @ CL6       |  |  |
| Voltage                   | 1,8 Volt           |  |  |
| Speciality                | -                  |  |  |
| Board dimensions          | 67,6 x 30 (LxB mm) |  |  |
| Operating temperature     | 0° C - 85° C       |  |  |
| Storage temperature       | -40° C - +95° C    |  |  |
| RoHS compliant            | Yes                |  |  |
| SKU                       | SP127276           |  |  |
| EAN                       | 4055069133721      |  |  |