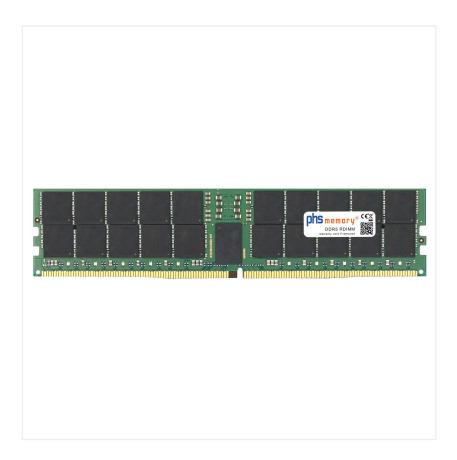

# 96GB Computer memory DDR5 for bluechip SERVERline R42311s RDIMM

# Memory Specification

| Memory size               | 96GB                   |  |  |
|---------------------------|------------------------|--|--|
| Memory technology         | DDR5                   |  |  |
| ECC support               | ja                     |  |  |
| JEDEC Norm                | PC5-38400R             |  |  |
| DRAM Organization         | 6Gx4                   |  |  |
| Rank                      | 2Rx4                   |  |  |
| Туре                      | RDIMM (ECC Registered) |  |  |
| Number of pins            | 288 Pin DIMM           |  |  |
| Memory data transfer rate | 4800MHz                |  |  |
| Voltage                   | 1,1 Volt               |  |  |
| Speciality                | -                      |  |  |
| Operating temperature     | 0° C - 85° C           |  |  |
| Storage temperature       | -40° C - +95° C        |  |  |
| RoHS compliant            | Yes                    |  |  |
| SKU                       | SP500241               |  |  |
| EAN                       | 4067488641572          |  |  |
|                           |                        |  |  |