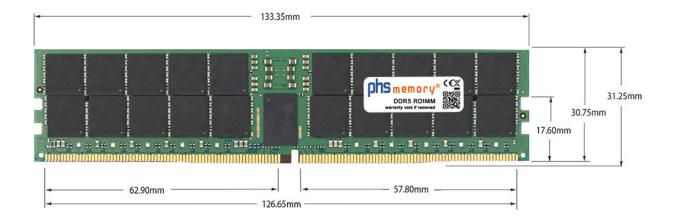

## Memory Specification

| Memory size               | 32GB                   |
|---------------------------|------------------------|
| Memory technology         | DDR5                   |
| ECC support               | ja                     |
| JEDEC Norm                | PC5-38400-R            |
| DRAM Organization         | 4Gx4                   |
| Rank                      | 1Rx4                   |
| Туре                      | RDIMM (ECC Registered) |
| Number of pins            | 288 Pin DIMM           |
| Memory data transfer rate | 4800MHz                |
| Voltage                   | 1,1 Volt               |
| Speciality                | -                      |
| Operating temperature     | 0° C - 85° C           |
| Storage temperature       | -40° C - +95° C        |
| RoHS compliant            | Yes                    |
| SKU                       | SP477020               |
| EAN                       | 4067488405358          |

Note: The module specified in this datasheet is one of several possible configurations available under this part number.

Some details may differ from the specifications described here and the illustration, but have no negative influence on the functionality.