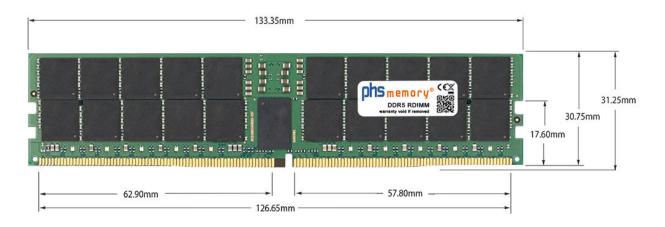

## Memory Specification

| 48GB                   |
|------------------------|
| DDR5                   |
| ја                     |
| PC5-38400R             |
| 3Gx8                   |
| 2Rx8                   |
| RDIMM (ECC Registered) |
| 288 Pin DIMM           |
| 4800MHz                |
| 1,1 Volt               |
| -                      |
| 0° C - 85° C           |
| -40° C - +95° C        |
| Yes                    |
| SP589954               |
| 4069169628339          |
|                        |

Note: The module specified in this datasheet is one of several possible configurations available under this part number.

Some details may differ from the specifications described here and the illustration, but have no negative influence on the functionality.