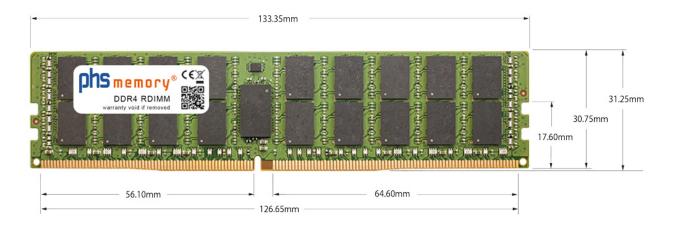

# Memory Specification

| Memory size                            | 128GB                   |  |  |
|----------------------------------------|-------------------------|--|--|
| Memory technology                      | DDR4                    |  |  |
| ECC support                            | yes                     |  |  |
| JEDEC Norm                             | PC4-25600-R             |  |  |
| DRAM Organization                      | 3DS 2H 8Gx4             |  |  |
| Rank                                   | 4Rx4 (2S2Rx4)           |  |  |
| <b>Type</b> RDIMM (ECC Registered) 3D: |                         |  |  |
| Number of pins                         | 288 Pin DIMM            |  |  |
| Memory data transfer rate              | 3200MHz @ CL22          |  |  |
| Voltage                                | 1,2 Volt                |  |  |
| Speciality                             | 3DS                     |  |  |
| Board dimensions                       | 133,35 x 31,25 (LxB mm) |  |  |
| Operating temperature                  | 0° C - 85° C            |  |  |
| Storage temperature                    | -40° C - +95° C         |  |  |
| RoHS compliant                         | yes                     |  |  |
| SKU                                    | SP418002                |  |  |
| EAN                                    | 4064578810030           |  |  |
|                                        |                         |  |  |