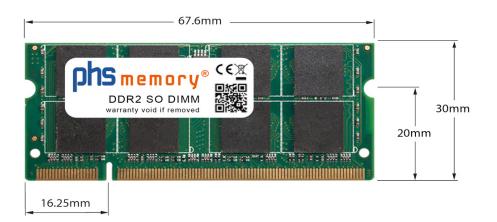

# Memory Specification

| Memory size               | 2GB                |  |  |
|---------------------------|--------------------|--|--|
| Memory technology         | DDR2               |  |  |
| ECC support               | no                 |  |  |
| JEDEC Norm                | PC2-5300S          |  |  |
| DRAM Organization         | 128Mx8             |  |  |
| Rank                      | 2Rx8               |  |  |
| Туре                      | SO DIMM            |  |  |
| Number of pins            | 200 Pin DIMM       |  |  |
| Memory data transfer rate | 667MHz @ CL5       |  |  |
| Voltage                   | 1,8 Volt           |  |  |
| Speciality                | -                  |  |  |
| Board dimensions          | 67,6 x 30 (LxB mm) |  |  |
| Operating temperature     | 0° C - 85° C       |  |  |
| Storage temperature       | -40° C - +95° C    |  |  |
| RoHS compliant            | Yes                |  |  |
| SKU                       | SP122372           |  |  |
| EAN                       | 4055069098976      |  |  |

Note: The module specified in this datasheet is one of several possible configurations available under this part number.

Some details may differ from the specifications described here and the illustration, but have no negative influence on the functionality.