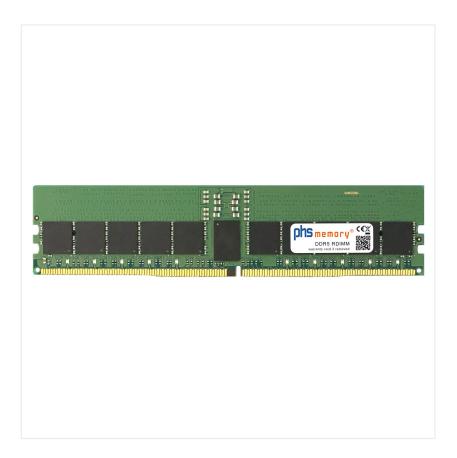

# 24GB Computer memory DDR5 for Supermicro X13DET-B RDIMM

# Memory Specification

| Memory size               | 24GB                   |  |  |
|---------------------------|------------------------|--|--|
| Memory technology         | DDR5                   |  |  |
| ECC support               | yes                    |  |  |
| JEDEC Norm                | PC5-38400-R            |  |  |
| DRAM Organization         | 3Gx8                   |  |  |
| Rank                      | 1Rx8                   |  |  |
| Туре                      | RDIMM (ECC Registered) |  |  |
| Number of pins            | 288 Pin DIMM           |  |  |
| Memory data transfer rate | 4800MHz                |  |  |
| Voltage                   | 1,1 Volt               |  |  |
| Speciality                | -                      |  |  |
| Operating temperature     | 0° C - 85° C           |  |  |
| Storage temperature       | -40° C - +95° C        |  |  |
| RoHS compliant            | yes                    |  |  |
| SKU                       | SP488653               |  |  |
| EAN                       | 4067488524813          |  |  |