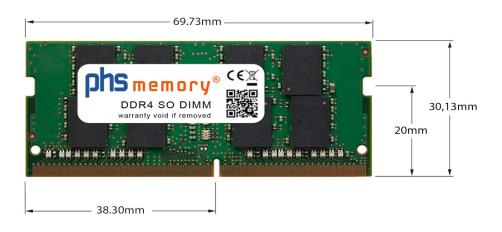

### Memory Specification

| Memory size               | 32GB                   |
|---------------------------|------------------------|
| Memory technology         | DDR4                   |
| ECC support               | ΠΟ                     |
| JEDEC Norm                | PC4-25600S             |
| DRAM Organization         | 2Gx8                   |
| Rank                      | 2Rx8                   |
| Туре                      | SO DIMM                |
| Number of pins            | 260 Pin DIMM           |
| Memory data transfer rate | 3200MHz @ CL22         |
| Voltage                   | 1,2 Volt               |
| Speciality                | -                      |
| Board dimensions          | 69,73 x 30,13 (LxB mm) |
| Operating temperature     | 0° C - 85° C           |
| Storage temperature       | -40° C - +95° C        |
| RoHS compliant            | Yes                    |
| SKU                       | SP422968               |
| EAN                       | 4064578860219          |
|                           |                        |