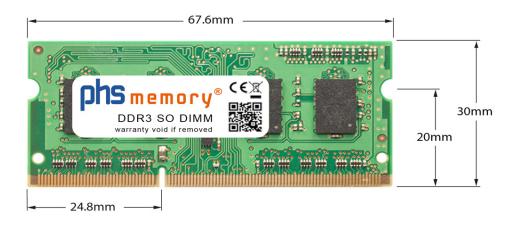

## Memory Specification

| Memory size               | 2GB                |  |  |  |
|---------------------------|--------------------|--|--|--|
| Memory technology         | DDR3               |  |  |  |
| ECC support               | NO                 |  |  |  |
| JEDEC Norm                | PC3-10600S         |  |  |  |
| DRAM Organization         | 256Mx8             |  |  |  |
| Rank                      | 1Rx8               |  |  |  |
| Туре                      | SO DIMM            |  |  |  |
| Number of pins            | 204 Pin DIMM       |  |  |  |
| Memory data transfer rate | 1333MHz @ CL9      |  |  |  |
| Voltage                   | 1,5 Volt           |  |  |  |
| Speciality                | -                  |  |  |  |
| Board dimensions          | 67,6 x 30 (LxB mm) |  |  |  |
| Operating temperature     | 0° C - 85° C       |  |  |  |
| Storage temperature       | -40° C - +95° C    |  |  |  |
| RoHS compliant            | Yes                |  |  |  |
| SKU                       | SP135913           |  |  |  |
| EAN                       | 4055069169898      |  |  |  |

Note: The module specified in this datasheet is one of several possible configurations available under this part number.

Some details may differ from the specifications described here and the illustration, but have no negative influence on the functionality.