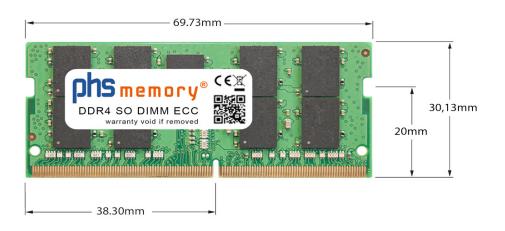

#### Memory Specification

| Memory size               | 16GB                   |  |  |
|---------------------------|------------------------|--|--|
| Memory technology         | DDR4                   |  |  |
| ECC support               | yes                    |  |  |
| JEDEC Norm                | PC4-2666V-P            |  |  |
| Туре                      | SO DIMM ECC            |  |  |
| Number of pins            | 260 Pin DIMM           |  |  |
| Memory data transfer rate | 2666MHz @ CL19         |  |  |
| Voltage                   | 1,2 Volt               |  |  |
| Speciality                | -                      |  |  |
| Board dimensions          | 69,73 x 30,13 (LxB mm) |  |  |
| Operating temperature     | 0° C - 85° C           |  |  |
| Storage temperature       | -40° C - +95° C        |  |  |
| RoHS compliant            | yes                    |  |  |
| SKU                       | SP368112               |  |  |
| EAN                       | 4064578310509          |  |  |