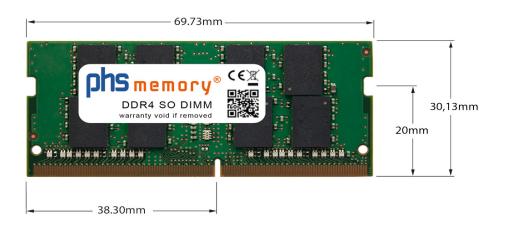

### Memory Specification

| Memory size               | 16GB                   |  |  |
|---------------------------|------------------------|--|--|
| Memory technology         | DDR4                   |  |  |
| ECC support               | no                     |  |  |
| JEDEC Norm                | PC4-2133P-S            |  |  |
| DRAM Organization         | 1Gx8                   |  |  |
| Rank                      | 2Rx8                   |  |  |
| Туре                      | SO DIMM                |  |  |
| Number of pins            | 260 Pin DIMM           |  |  |
| Memory data transfer rate | 2133MHz @ CL15         |  |  |
| Voltage                   | 1,2 Volt               |  |  |
| Speciality                | -                      |  |  |
| Board dimensions          | 69,73 x 30,13 (LxB mm) |  |  |
| Operating temperature     | 0° C - 85° C           |  |  |
| Storage temperature       | -40° C - +95° C        |  |  |
| RoHS compliant            | yes                    |  |  |
| SKU                       | SP225891               |  |  |
| EAN                       | 4055069937589          |  |  |