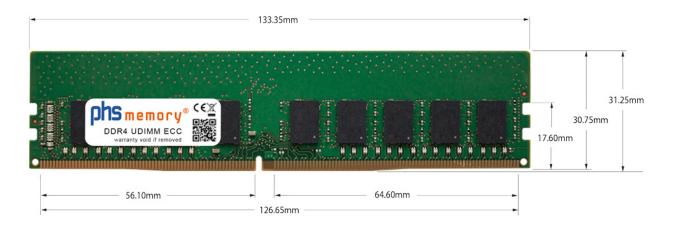

# Memory Specification

| Memory size               | 16GB                       |  |  |
|---------------------------|----------------------------|--|--|
| Memory technology         | DDR4                       |  |  |
| ECC support               | yes                        |  |  |
| JEDEC Norm                | PC4-2666V-E                |  |  |
| Туре                      | UDIMM ECC (ECC unbuffered) |  |  |
| Number of pins            | 288 Pin DIMM               |  |  |
| Memory data transfer rate | 2666MHz @ CL19             |  |  |
| Voltage                   | 1,2 Volt                   |  |  |
| Speciality                | -                          |  |  |
| Board dimensions          | 133,35 x 31,25 (LxB mm)    |  |  |
| Operating temperature     | 0° C - 85° C               |  |  |
| Storage temperature       | -40° C - +95° C            |  |  |
| RoHS compliant            | yes                        |  |  |
| SKU                       | SP363463                   |  |  |
| EAN                       | 4064578264741              |  |  |
|                           |                            |  |  |

Note: The module specified in this datasheet is one of several possible configurations available under this part number.

Some details may differ from the specifications described here and the illustration, but have no negative influence on the functionality.