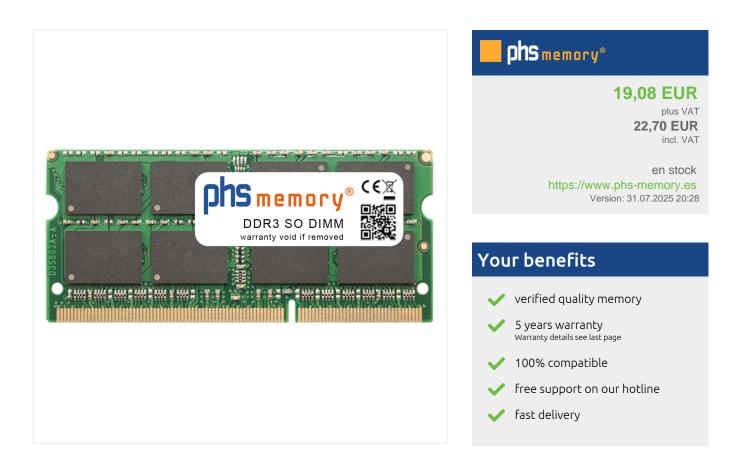

### Memory Specification

| Memory size               | 4GB                |  |  |  |
|---------------------------|--------------------|--|--|--|
| Memory technology         | DDR3               |  |  |  |
| ECC support               | ΝΟ                 |  |  |  |
| JEDEC Norm                | PC3-8500S          |  |  |  |
| DRAM Organization         | 256Mx8             |  |  |  |
| Rank                      | 2Rx8               |  |  |  |
| Туре                      | SO DIMM            |  |  |  |
| Number of pins            | 204 Pin DIMM       |  |  |  |
| Memory data transfer rate | 1066MHz @ CL7      |  |  |  |
| Voltage                   | 1,5 Volt           |  |  |  |
| Speciality                | -                  |  |  |  |
| Board dimensions          | 67,6 x 30 (LxB mm) |  |  |  |
| Operating temperature     | 0° C - 85° C       |  |  |  |
| Storage temperature       | -40° C - +95° C    |  |  |  |
| RoHS compliant            | Yes                |  |  |  |
| SKU                       | SP194445           |  |  |  |
| EAN                       | 4055069629538      |  |  |  |

Note: The module specified in this datasheet is one of several possible configurations available under this part number.

Some details may differ from the specifications described here and the illustration, but have no negative influence on the functionality.