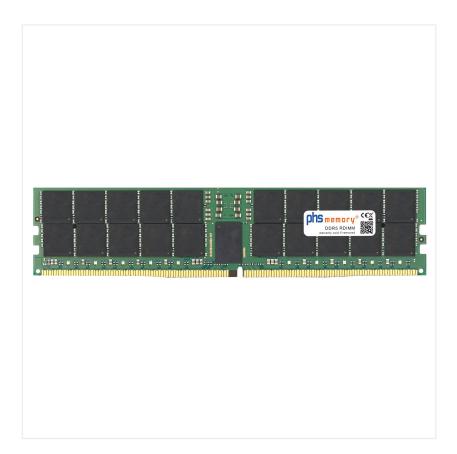

# 128GB Computer memory DDR5 for Asus ESC8000-E11P RDIMM 3DS

## Memory Specification

| Memory size               | 128GB                      |  |  |  |
|---------------------------|----------------------------|--|--|--|
| Memory technology         | DDR5                       |  |  |  |
| ECC support               | ja                         |  |  |  |
| JEDEC Norm                | PC5-38400-R                |  |  |  |
| DRAM Organization         | 3DS 2H 8Gx4                |  |  |  |
| Rank                      | 4Rx4 (2S2Rx4)              |  |  |  |
| Туре                      | RDIMM (ECC Registered) 3DS |  |  |  |
| Number of pins            | 288 Pin DIMM               |  |  |  |
| Memory data transfer rate | 4800MHz                    |  |  |  |
| Voltage                   | 1,1 Volt                   |  |  |  |
| Speciality                | 3DS                        |  |  |  |
| Operating temperature     | 0° C - 85° C               |  |  |  |
| Storage temperature       | -40° C - +95° C            |  |  |  |
| RoHS compliant            | Yes                        |  |  |  |
| SKU                       | SP488204                   |  |  |  |
| EAN                       | 4067488520341              |  |  |  |
|                           |                            |  |  |  |

Note: The module specified in this datasheet is one of several possible configurations available under this part number.

Some details may differ from the specifications described here and the illustration, but have no negative influence on the functionality.