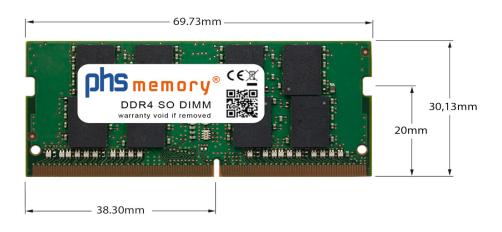

## Memory Specification

| Memory size               | 32GB                   |  |  |
|---------------------------|------------------------|--|--|
| Memory technology         | DDR4                   |  |  |
| ECC support               | NO                     |  |  |
| JEDEC Norm                | PC4-2666V-S            |  |  |
| DRAM Organization         | 2Gx8                   |  |  |
| Rank                      | 2Rx8                   |  |  |
| Туре                      | SO DIMM                |  |  |
| Number of pins            | 260 Pin DIMM           |  |  |
| Memory data transfer rate | 2666MHz @ CL19         |  |  |
| Voltage                   | 1,2 Volt               |  |  |
| Speciality                | -                      |  |  |
| Board dimensions          | 69,73 x 30,13 (LxB mm) |  |  |
| Operating temperature     | 0° C - 85° C           |  |  |
| Storage temperature       | -40° C - +95° C        |  |  |
| RoHS compliant            | yes                    |  |  |
| SKU                       | SP287218               |  |  |
| EAN                       | 4063369472013          |  |  |
|                           |                        |  |  |