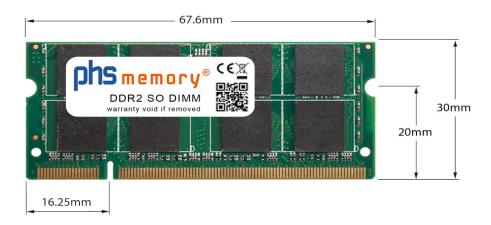

# Memory Specification

| Memory size               | 2GB                |
|---------------------------|--------------------|
| Memory technology         | DDR2               |
| ECC support               | no                 |
| JEDEC Norm                | PC2-5300S          |
| DRAM Organization         | 128Mx8             |
| Rank                      | 2Rx8               |
| Туре                      | SO DIMM            |
| Number of pins            | 200 Pin DIMM       |
| Memory data transfer rate | 667MHz @ CL5       |
| Voltage                   | 1,8 Volt           |
| Speciality                | -                  |
| Board dimensions          | 67,6 x 30 (LxB mm) |
| Operating temperature     | 0° C - 85° C       |
| Storage temperature       | -40° C - +95° C    |
| RoHS compliant            | Yes                |
| SKU                       | SP152560           |
| EAN                       | 4055069258141      |
|                           |                    |

Note: The module specified in this datasheet is one of several possible configurations available under this part number.

Some details may differ from the specifications described here and the illustration, but have no negative influence on the functionality.