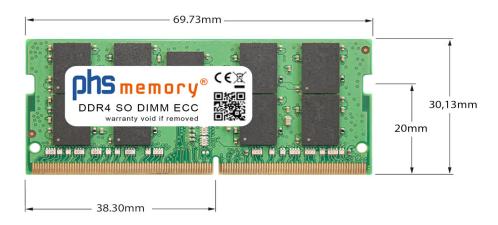

# Memory Specification

| Memory size               | 8GB                    |
|---------------------------|------------------------|
| Memory technology         | DDR4                   |
| ECC support               | ja                     |
| JEDEC Norm                | PC4-21300E             |
| Туре                      | SO DIMM ECC            |
| Number of pins            | 260 Pin DIMM           |
| Memory data transfer rate | 2666MHz @ CL19         |
| Voltage                   | 1,2 Volt               |
| Speciality                | -                      |
| Board dimensions          | 69,73 x 30,13 (LxB mm) |
| Operating temperature     | 0° C - 85° C           |
| Storage temperature       | -40° C - +95° C        |
| RoHS compliant            | Yes                    |
| SKU                       | SP368113               |
| EAN                       | 4064578310493          |
|                           |                        |