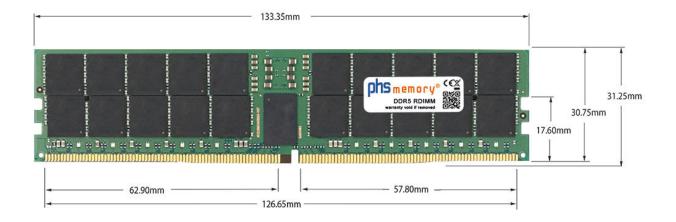

## Memory Specification

| Memory size               | 64GB                   |
|---------------------------|------------------------|
| Memory technology         | DDR5                   |
| ECC support               | ja                     |
| JEDEC Norm                | PC5-38400R             |
| DRAM Organization         | 4Gx4                   |
| Rank                      | 2Rx4                   |
| Туре                      | RDIMM (ECC Registered) |
| Number of pins            | 288 Pin DIMM           |
| Memory data transfer rate | 4800MHz                |
| Voltage                   | 1,1 Volt               |
| Speciality                | -                      |
| Operating temperature     | 0° C - 85° C           |
| Storage temperature       | -40° C - +95° C        |
| RoHS compliant            | Yes                    |
| SKU                       | SP459611               |
| EAN                       | 4067488231988          |