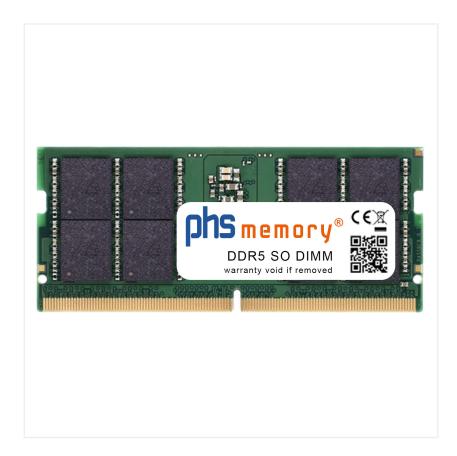

#### Memory Specification

| Memory size               | 48GB            |
|---------------------------|-----------------|
| Memory technology         | DDR5            |
| ECC support               | no              |
| JEDEC Norm                | PC5-44800-S     |
| Туре                      | SO DIMM         |
| Number of pins            | 262 Pin SO DIMM |
| Memory data transfer rate | 5600MHz         |
| Voltage                   | 1,1 Volt        |
| Speciality                | -               |
| Operating temperature     | 0° C - 85° C    |
| Storage temperature       | -40° C - +95° C |
| RoHS compliant            | Yes             |
| SKU                       | SP583579        |
| EAN                       | 4069169555505   |

Note: The module specified in this datasheet is one of several possible configurations available under this part number.

Some details may differ from the specifications described here and the illustration, but have no negative influence on the functionality.