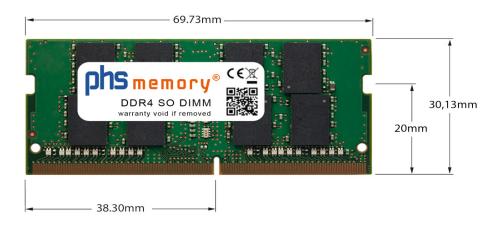

# Memory Specification

| Memory size               | 16GB                   |
|---------------------------|------------------------|
| Memory technology         | DDR4                   |
| ECC support               | no                     |
| JEDEC Norm                | PC4-2133P-S            |
| DRAM Organization         | 1Gx8                   |
| Rank                      | 2Rx8                   |
| Туре                      | SO DIMM                |
| Number of pins            | 260 Pin DIMM           |
| Memory data transfer rate | 2133MHz @ CL15         |
| Voltage                   | 1,2 Volt               |
| Speciality                | -                      |
| Board dimensions          | 69,73 x 30,13 (LxB mm) |
| Operating temperature     | 0° C - 85° C           |
| Storage temperature       | -40° C - +95° C        |
| RoHS compliant            | yes                    |
| SKU                       | SP236980               |
| EAN                       | 4063369045729          |
|                           |                        |