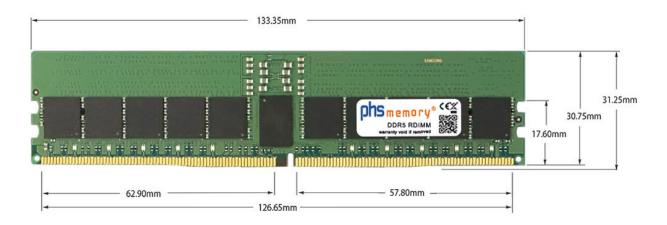

# Memory Specification

| Memory size                 | 24GB            |  |  |
|-----------------------------|-----------------|--|--|
| Memory technology           | DDR5            |  |  |
| ECC support                 | yes             |  |  |
| JEDEC Norm                  | PC5-38400-R     |  |  |
| DRAM Organization           | 3Gx8            |  |  |
| Rank                        | 1Rx8            |  |  |
| Type RDIMM (ECC Registered) |                 |  |  |
| Number of pins              | 288 Pin DIMM    |  |  |
| Memory data transfer rate   | 4800MHz         |  |  |
| Voltage                     | 1,1 Volt        |  |  |
| Speciality                  | -               |  |  |
| Operating temperature       | 0° C - 85° C    |  |  |
| Storage temperature         | -40° C - +95° C |  |  |
| RoHS compliant              | yes             |  |  |
| SKU                         | SP488136        |  |  |
| EAN                         | 4067488519666   |  |  |

Note: The module specified in this datasheet is one of several possible configurations available under this part number.

Some details may differ from the specifications described here and the illustration, but have no negative influence on the functionality.