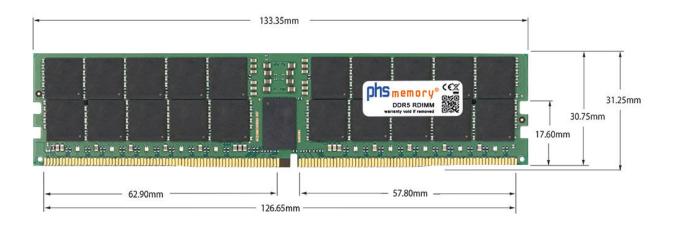

# Memory Specification

| 32GB                   |
|------------------------|
| DDR5                   |
| yes                    |
| PC5-38400-R            |
| 4Gx4                   |
| 1Rx4                   |
| RDIMM (ECC Registered) |
| 288 Pin DIMM           |
| 4800MHz                |
| 1,1 Volt               |
| -                      |
| 0° C - 85° C           |
| -40° C - +95° C        |
| yes                    |
| SP530525               |
| 4067488947315          |
|                        |

Note: The module specified in this datasheet is one of several possible configurations available under this part number.

Some details may differ from the specifications described here and the illustration, but have no negative influence on the functionality.