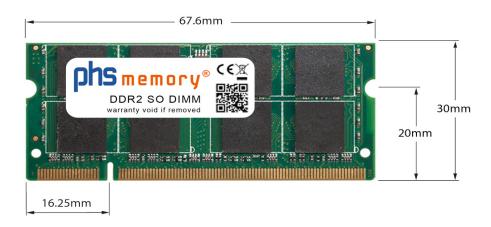

## Memory Specification

| Memory size               | 2GB                |  |
|---------------------------|--------------------|--|
| Memory technology         | DDR2               |  |
| ECC support               | no                 |  |
| JEDEC Norm                | PC2-5300S          |  |
| DRAM Organization         | 128Mx8             |  |
| Rank                      | 2Rx8               |  |
| Туре                      | SO DIMM            |  |
| Number of pins            | 200 Pin DIMM       |  |
| Memory data transfer rate | 667MHz @ CL5       |  |
| Voltage                   | 1,8 Volt           |  |
| Speciality                | -                  |  |
| Board dimensions          | 67,6 x 30 (LxB mm) |  |
| Operating temperature     | 0° C - 85° C       |  |
| Storage temperature       | -40° C - +95° C    |  |
| RoHS compliant            | yes                |  |
| SKU                       | SP226386           |  |
| EAN                       | 4055069942125      |  |
|                           |                    |  |

Note: The module specified in this datasheet is one of several possible configurations available under this part number.

Some details may differ from the specifications described here and the illustration, but have no negative influence on the functionality.