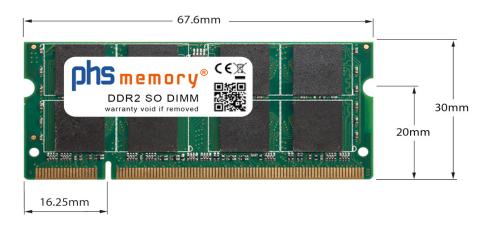

# Memory Specification

| Memory size               | 2GB                |
|---------------------------|--------------------|
| Memory technology         | DDR2               |
| ECC support               | no                 |
| JEDEC Norm                | PC2-5300S          |
| DRAM Organization         | 128Mx8             |
| Rank                      | 2Rx8               |
| Туре                      | SO DIMM            |
| Number of pins            | 200 Pin DIMM       |
| Memory data transfer rate | 667MHz @ CL5       |
| Voltage                   | 1,8 Volt           |
| Speciality                | -                  |
| Board dimensions          | 67,6 x 30 (LxB mm) |
| Operating temperature     | 0° C - 85° C       |
| Storage temperature       | -40° C - +95° C    |
| RoHS compliant            | Yes                |
| SKU                       | SP152565           |
| EAN                       | 4055069258189      |
|                           |                    |