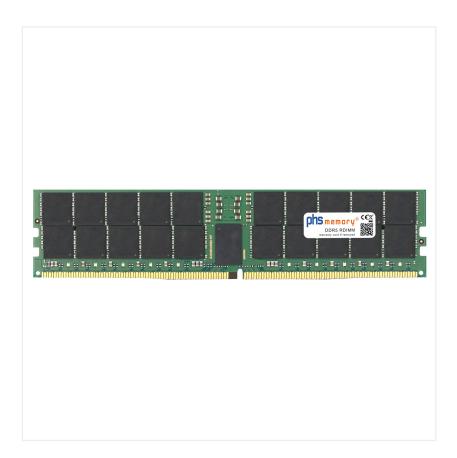

# 256GB Computer memory DDR5 for Dell PowerEdge XR8610t RDIMM 3DS

### Memory Specification

| Memory size               | 256GB                      |
|---------------------------|----------------------------|
| Memory technology         | DDR5                       |
| ECC support               | yes                        |
| JEDEC Norm                | PC5-38400-R                |
| DRAM Organization         | 3DS 4H 16Gx4               |
| Rank                      | 8Rx4 (2S4Rx4)              |
| Туре                      | RDIMM (ECC Registered) 3DS |
| Number of pins            | 288 Pin DIMM               |
| Memory data transfer rate | 4800MHz                    |
| Voltage                   | 1,1 Volt                   |
| Speciality                | 3DS                        |
| Operating temperature     | 0° C - 85° C               |
| Storage temperature       | -40° C - +95° C            |
| RoHS compliant            | yes                        |
| SKU                       | SP519465                   |
| EAN                       | 4067488836022              |