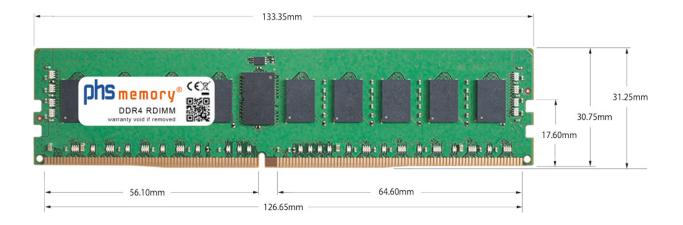

### Memory Specification

| Memory size               | 8GB                     |
|---------------------------|-------------------------|
| Memory technology         | DDR4                    |
| ECC support               | yes                     |
| JEDEC Norm                | PC4-25600-R             |
| Туре                      | RDIMM (ECC Registered)  |
| Number of pins            | 288 Pin DIMM            |
| Memory data transfer rate | 3200MHz @ CL22          |
| Voltage                   | 1,2 Volt                |
| Speciality                | -                       |
| Board dimensions          | 133,35 x 31,25 (LxB mm) |
| Operating temperature     | 0° C - 85° C            |
| Storage temperature       | -40° C - +95° C         |
| RoHS compliant            | yes                     |
| SKU                       | SP495195                |
| EAN                       | 4067488590726           |
|                           |                         |