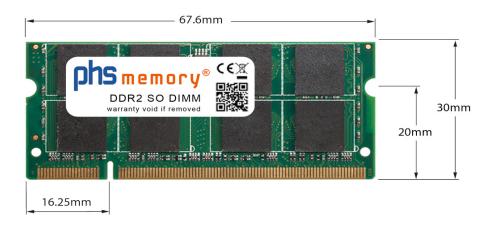

# Memory Specification

| Memory size               | 2GB                |
|---------------------------|--------------------|
| Memory technology         | DDR2               |
| ECC support               | no                 |
| JEDEC Norm                | PC2-5300S          |
| DRAM Organization         | 128Mx8             |
| Rank                      | 2Rx8               |
| Туре                      | SO DIMM            |
| Number of pins            | 200 Pin DIMM       |
| Memory data transfer rate | 667MHz @ CL5       |
| Voltage                   | 1,8 Volt           |
| Speciality                | -                  |
| Board dimensions          | 67,6 x 30 (LxB mm) |
| Operating temperature     | 0° C - 85° C       |
| Storage temperature       | -40° C - +95° C    |
| RoHS compliant            | Yes                |
| SKU                       | SP110979           |
| EAN                       | 4055069052923      |
|                           |                    |