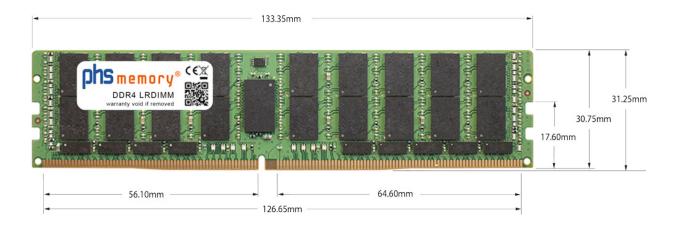

## Memory Specification

| Memory size               | 256GB                    |
|---------------------------|--------------------------|
| Memory technology         | DDR4                     |
| ECC support               | yes                      |
| JEDEC Norm                | PC4-25600-L              |
| DRAM Organization         | 3DS 4H 16Gx4             |
| Rank                      | 8Rx4 (2S4Rx4)            |
| Туре                      | LRDIMM (ECC LR DIMM) 3DS |
| Number of pins            | 288 Pin DIMM             |
| Memory data transfer rate | 3200MHz @ CL22           |
| Voltage                   | 1,2 Volt                 |
| Speciality                | 3DS                      |
| Board dimensions          | 133,35 x 31,25 (LxB mm)  |
| Operating temperature     | 0° C - 85° C             |
| Storage temperature       | -40° C - +95° C          |
| RoHS compliant            | yes                      |
| SKU                       | SP467343                 |
| EAN                       | 4067488309205            |
|                           |                          |

Note: The module specified in this datasheet is one of several possible configurations available under this part number.

Some details may differ from the specifications described here and the illustration, but have no negative influence on the functionality.