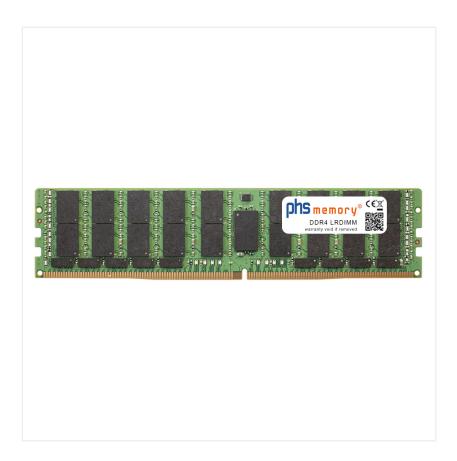

## 256GB Computer memory DDR4 for Supermicro SuperServer F618R2-RTPTN+ LRDIMM 3DS

## Memory Specification

| Memory size               | 256GB                    |
|---------------------------|--------------------------|
| Memory technology         | DDR4                     |
| ECC support               | yes                      |
| JEDEC Norm                | PC4-25600-L              |
| DRAM Organization         | 3DS 4H 16Gx4             |
| Rank                      | 8Rx4 (2S4Rx4)            |
| Туре                      | LRDIMM (ECC LR DIMM) 3DS |
| Number of pins            | 288 Pin DIMM             |
| Memory data transfer rate | 3200MHz @ CL22           |
| Voltage                   | 1,2 Volt                 |
| Speciality                | 3DS                      |
| Board dimensions          | 133,35 x 31,25 (LxB mm)  |
| Operating temperature     | 0° C - 85° C             |
| Storage temperature       | -40° C - +95° C          |
| RoHS compliant            | yes                      |
| SKU                       | SP467343                 |
| EAN                       | 4067488309205            |
|                           |                          |