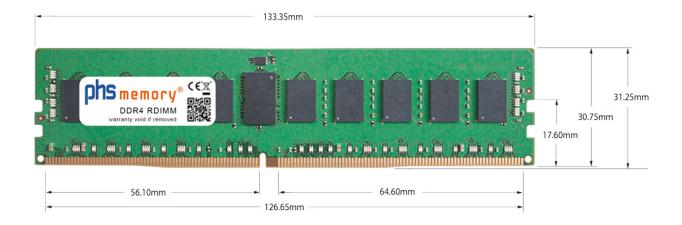

# Memory Specification

| Memory size               | 8GB                     |
|---------------------------|-------------------------|
| Memory technology         | DDR4                    |
| ECC support               | ja                      |
| JEDEC Norm                | PC4-17000R              |
| Туре                      | RDIMM (ECC Registered)  |
| Number of pins            | 288 Pin DIMM            |
| Memory data transfer rate | 2133MHz @ CL15          |
| Voltage                   | 1,2 Volt                |
| Speciality                | -                       |
| Board dimensions          | 133,35 x 31,25 (LxB mm) |
| Operating temperature     | 0° C - 85° C            |
| Storage temperature       | -40° C - +95° C         |
| RoHS compliant            | Yes                     |
| SKU                       | SP263626                |
| EAN                       | 4063369319387           |
|                           |                         |