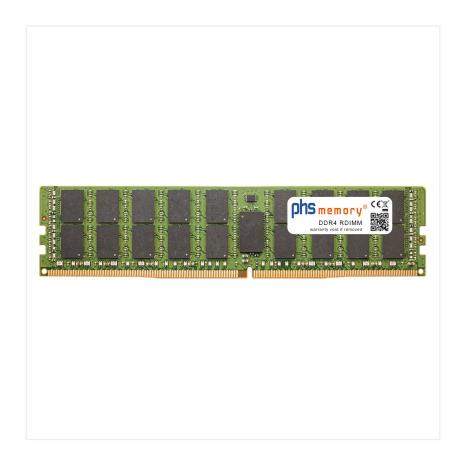

## 32GB Computer memory DDR4 for Aquado SC-2312-V2 RDIMM

#### Memory Specification

| Memory size               | 32GB                    |
|---------------------------|-------------------------|
| Memory technology         | DDR4                    |
| ECC support               | yes                     |
| JEDEC Norm                | PC4-23400-R             |
| Туре                      | RDIMM (ECC Registered)  |
| Number of pins            | 288 Pin DIMM            |
| Memory data transfer rate | 2933MHz @ CL21          |
| Voltage                   | 1,2 Volt                |
| Speciality                | -                       |
| Board dimensions          | 133,35 x 31,25 (LxB mm) |
| Operating temperature     | 0° C - 85° C            |
| Storage temperature       | -40° C - +95° C         |
| RoHS compliant            | yes                     |
| SKU                       | SP512807                |
| EAN                       | 4067488768873           |
|                           |                         |