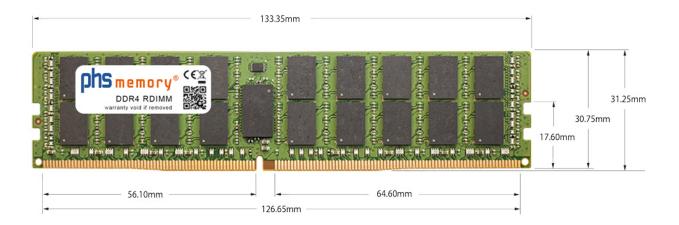

#### Memory Specification

| Memory size               | 32GB                    |
|---------------------------|-------------------------|
| Memory technology         | DDR4                    |
| ECC support               | yes                     |
| JEDEC Norm                | PC4-23400-R             |
| Туре                      | RDIMM (ECC Registered)  |
| Number of pins            | 288 Pin DIMM            |
| Memory data transfer rate | 2933MHz @ CL21          |
| Voltage                   | 1,2 Volt                |
| Speciality                | -                       |
| Board dimensions          | 133,35 x 31,25 (LxB mm) |
| Operating temperature     | 0° C - 85° C            |
| Storage temperature       | -40° C - +95° C         |
| RoHS compliant            | yes                     |
| SKU                       | SP512807                |
| EAN                       | 4067488768873           |
|                           |                         |