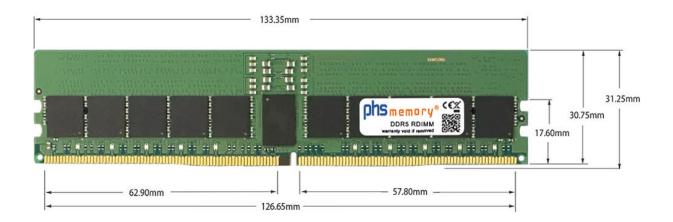

### Memory Specification

| Memory size               | 24GB                   |
|---------------------------|------------------------|
| Memory technology         | DDR5                   |
| ECC support               | yes                    |
| JEDEC Norm                | PC5-38400-R            |
| DRAM Organization         | 3Gx8                   |
| Rank                      | 1Rx8                   |
| Туре                      | RDIMM (ECC Registered) |
| Number of pins            | 288 Pin DIMM           |
| Memory data transfer rate | 4800MHz                |
| Voltage                   | 1,1 Volt               |
| Speciality                | -                      |
| Operating temperature     | 0° C - 85° C           |
| Storage temperature       | -40° C - +95° C        |
| RoHS compliant            | yes                    |
| SKU                       | SP496967               |
| EAN                       | 4067488608520          |

Note: The module specified in this datasheet is one of several possible configurations available under this part number.

Some details may differ from the specifications described here and the illustration, but have no negative influence on the functionality.