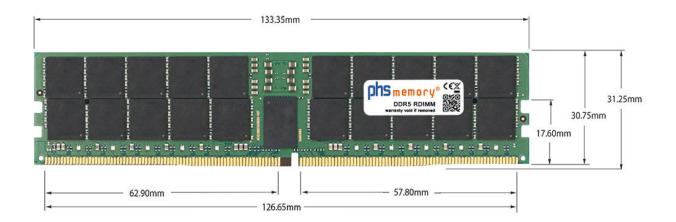

#### Memory Specification

| Memory size               | 32GB                   |  |  |
|---------------------------|------------------------|--|--|
| Memory technology         | DDR5                   |  |  |
| ECC support               | yes                    |  |  |
| JEDEC Norm                | PC5-38400-R            |  |  |
| DRAM Organization         | 4Gx4                   |  |  |
| Rank                      | 1Rx4                   |  |  |
| Туре                      | RDIMM (ECC Registered) |  |  |
| Number of pins            | 288 Pin DIMM           |  |  |
| Memory data transfer rate | 4800MHz                |  |  |
| Voltage                   | 1,1 Volt               |  |  |
| Speciality                | -                      |  |  |
| Operating temperature     | 0° C - 85° C           |  |  |
| Storage temperature       | -40° C - +95° C        |  |  |
| RoHS compliant            | yes                    |  |  |
| SKU                       | SP488191               |  |  |
| EAN                       | 4067488520211          |  |  |
|                           |                        |  |  |

Note: The module specified in this datasheet is one of several possible configurations available under this part number.

Some details may differ from the specifications described here and the illustration, but have no negative influence on the functionality.