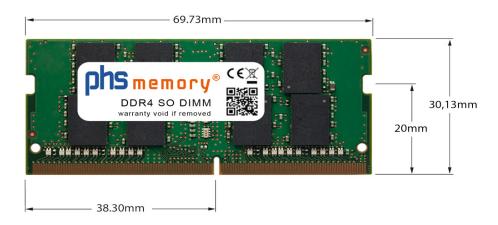

# Memory Specification

| Memory size               | 16GB                   |
|---------------------------|------------------------|
| Memory technology         | DDR4                   |
| ECC support               | no                     |
| JEDEC Norm                | PC4-2666V-S            |
| Туре                      | SO DIMM                |
| Number of pins            | 260 Pin DIMM           |
| Memory data transfer rate | 2666MHz @ CL19         |
| Voltage                   | 1,2 Volt               |
| Speciality                | -                      |
| Board dimensions          | 69,73 x 30,13 (LxB mm) |
| Operating temperature     | 0° C - 85° C           |
| Storage temperature       | -40° C - +95° C        |
| RoHS compliant            | yes                    |
| SKU                       | SP420159               |
| EAN                       | 4064578831516          |
|                           |                        |