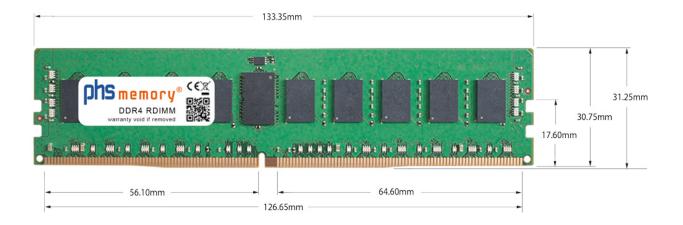

## Memory Specification

| Memory size               | 8GB                     |  |  |
|---------------------------|-------------------------|--|--|
| Memory technology         | DDR4                    |  |  |
| ECC support               | yes                     |  |  |
| JEDEC Norm                | PC4-2133P-R             |  |  |
| Туре                      | RDIMM (ECC Registered)  |  |  |
| Number of pins            | 288 Pin DIMM            |  |  |
| Memory data transfer rate | 2133MHz @ CL15          |  |  |
| Voltage                   | 1,2 Volt                |  |  |
| Speciality                | -                       |  |  |
| Board dimensions          | 133,35 x 31,25 (LxB mm) |  |  |
| Operating temperature     | 0° C - 85° C            |  |  |
| Storage temperature       | -40° C - +95° C         |  |  |
| RoHS compliant            | yes                     |  |  |
| SKU                       | SP159203                |  |  |
| EAN                       | 4055069308723           |  |  |
|                           |                         |  |  |