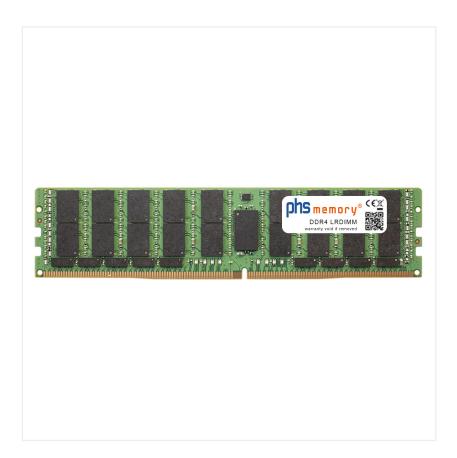

## Memory Specification

| Memory size               | 64GB                    |
|---------------------------|-------------------------|
| Memory technology         | DDR4                    |
| ECC support               | yes                     |
| JEDEC Norm                | PC4-23400-L             |
| DRAM Organization         | 4Gx4                    |
| Rank                      | 2Rx4                    |
| Туре                      | LRDIMM (ECC LR DIMM)    |
| Number of pins            | 288 Pin DIMM            |
| Memory data transfer rate | 2933MHz @ CL21          |
| Voltage                   | 1,2 Volt                |
| Speciality                | -, DDP                  |
| Board dimensions          | 133,35 x 31,25 (LxB mm) |
| Operating temperature     | 0° C - 85° C            |
| Storage temperature       | -40° C - +95° C         |
| RoHS compliant            | yes                     |
| SKU                       | SP512778                |
| EAN                       | 4067488768583           |
|                           |                         |

Note: The module specified in this datasheet is one of several possible configurations available under this part number.

Some details may differ from the specifications described here and the illustration, but have no negative influence on the functionality.