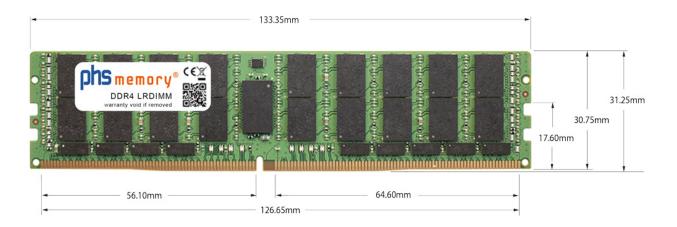

## Memory Specification

| Memory size               | 64GB                    |
|---------------------------|-------------------------|
| Memory technology         | DDR4                    |
| ECC support               | yes                     |
| JEDEC Norm                | PC4-23400-L             |
| DRAM Organization         | 4Gx4                    |
| Rank                      | 2Rx4                    |
| Туре                      | LRDIMM (ECC LR DIMM)    |
| Number of pins            | 288 Pin DIMM            |
| Memory data transfer rate | 2933MHz @ CL21          |
| Voltage                   | 1,2 Volt                |
| Speciality                | -, DDP                  |
| Board dimensions          | 133,35 x 31,25 (LxB mm) |
| Operating temperature     | 0° C - 85° C            |
| Storage temperature       | -40° C - +95° C         |
| RoHS compliant            | yes                     |
| SKU                       | SP512778                |
| EAN                       | 4067488768583           |
|                           |                         |