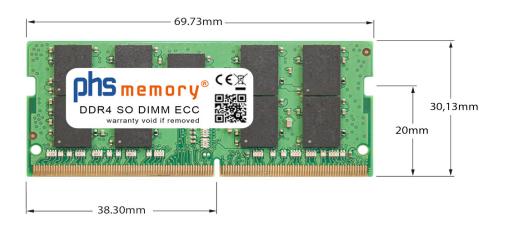

# Memory Specification

| Memory size               | 16GB                   |
|---------------------------|------------------------|
| Memory technology         | DDR4                   |
| ECC support               | ја                     |
| JEDEC Norm                | PC4-21300E             |
| DRAM Organization         | 1Gx8                   |
| Rank                      | 2Rx8                   |
| Туре                      | SO DIMM ECC            |
| Number of pins            | 260 Pin DIMM           |
| Memory data transfer rate | 2666MHz @ CL19         |
| Voltage                   | 1,2 Volt               |
| Speciality                | -                      |
| Board dimensions          | 69,73 x 30,13 (LxB mm) |
| Operating temperature     | 0° C - 85° C           |
| Storage temperature       | -40° C - +95° C        |
| RoHS compliant            | Yes                    |
| SKU                       | SP387482               |
| EAN                       | 4064578505769          |