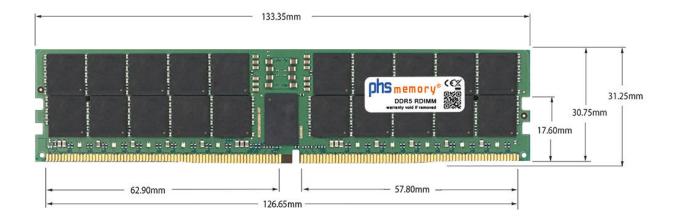

## Memory Specification

| Memory size               | 32GB                   |
|---------------------------|------------------------|
| Memory technology         | DDR5                   |
| ECC support               | yes                    |
| JEDEC Norm                | PC5-38400-R            |
| DRAM Organization         | 4Gx4                   |
| Rank                      | 1Rx4                   |
| Туре                      | RDIMM (ECC Registered) |
| Number of pins            | 288 Pin DIMM           |
| Memory data transfer rate | 4800MHz                |
| Voltage                   | 1,1 Volt               |
| Speciality                | -                      |
| Operating temperature     | 0° C - 85° C           |
| Storage temperature       | -40° C - +95° C        |
| RoHS compliant            | yes                    |
| SKU                       | SP557946               |
| EAN                       | 4069169274284          |
|                           |                        |

Note: The module specified in this datasheet is one of several possible configurations available under this part number.

Some details may differ from the specifications described here and the illustration, but have no negative influence on the functionality.