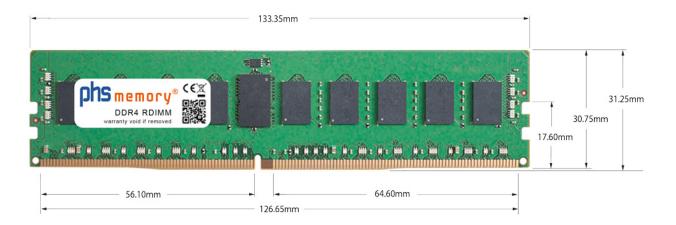

## Memory Specification

| Memory size               | 16GB                    |  |  |
|---------------------------|-------------------------|--|--|
| Memory technology         | DDR4                    |  |  |
| ECC support               | yes                     |  |  |
| JEDEC Norm                | PC4-25600-R             |  |  |
| Туре                      | RDIMM (ECC Registered)  |  |  |
| Number of pins            | 288 Pin DIMM            |  |  |
| Memory data transfer rate | 3200MHz @ CL22          |  |  |
| Voltage                   | 1,2 Volt                |  |  |
| Speciality                | -                       |  |  |
| Board dimensions          | 133,35 x 31,25 (LxB mm) |  |  |
| Operating temperature     | 0° C - 85° C            |  |  |
| Storage temperature       | -40° C - +95° C         |  |  |
| RoHS compliant            | yes                     |  |  |
| SKU                       | SP443117                |  |  |
| EAN                       | 4067488062674           |  |  |
|                           |                         |  |  |

Note: The module specified in this datasheet is one of several possible configurations available under this part number.

Some details may differ from the specifications described here and the illustration, but have no negative influence on the functionality.