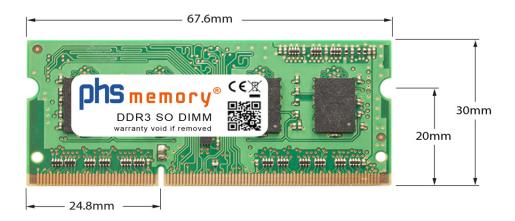

# Memory Specification

| Memory size               | 2GB                |
|---------------------------|--------------------|
| Memory technology         | DDR3               |
| ECC support               | no                 |
| JEDEC Norm                | PC3-8500S          |
| Туре                      | SO DIMM            |
| Number of pins            | 204 Pin DIMM       |
| Memory data transfer rate | 1066MHz @ CL7      |
| Voltage                   | 1,5 Volt           |
| Speciality                | -                  |
| Board dimensions          | 67,6 x 30 (LxB mm) |
| Operating temperature     | 0° C - 85° C       |
| Storage temperature       | -40° C - +95° C    |
| RoHS compliant            | Yes                |
| SKU                       | SP186085           |
| EAN                       | 4055069548075      |
|                           |                    |