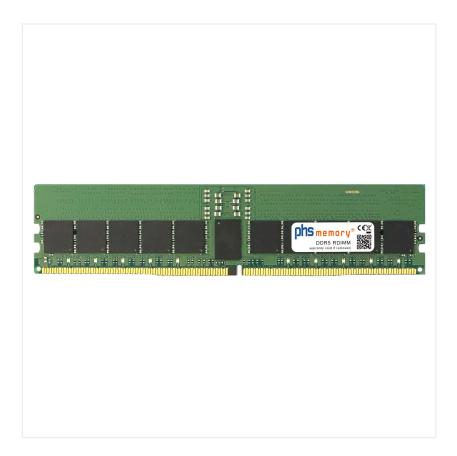

## 24GB Computer memory DDR5 for MSI D4040 RDIMM

#### Memory Specification

| Memory size               | 24GB                   |  |  |
|---------------------------|------------------------|--|--|
| Memory technology         | DDR5                   |  |  |
| ECC support               | yes                    |  |  |
| JEDEC Norm                | PC5-38400-R            |  |  |
| DRAM Organization         | 3Gx8                   |  |  |
| Rank                      | 1Rx8                   |  |  |
| Туре                      | RDIMM (ECC Registered) |  |  |
| Number of pins            | 288 Pin DIMM           |  |  |
| Memory data transfer rate | 4800MHz                |  |  |
| Voltage                   | 1,1 Volt               |  |  |
| Speciality                | -                      |  |  |
| Operating temperature     | 0° C - 85° C           |  |  |
| Storage temperature       | -40° C - +95° C        |  |  |
| RoHS compliant            | yes                    |  |  |
| SKU                       | SP571831               |  |  |
| EAN                       | 4069169425488          |  |  |

Note: The module specified in this datasheet is one of several possible configurations available under this part number.

Some details may differ from the specifications described here and the illustration, but have no negative influence on the functionality.