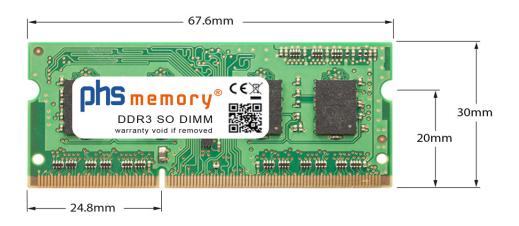

### Memory Specification

| Memory size               | 2GB                |  |  |
|---------------------------|--------------------|--|--|
| Memory technology         | DDR3               |  |  |
| ECC support               | ΠΟ                 |  |  |
| JEDEC Norm                | PC3-10600S         |  |  |
| DRAM Organization         | 256Mx8             |  |  |
| Rank                      | 1Rx8               |  |  |
| Туре                      | SO DIMM            |  |  |
| Number of pins            | 204 Pin DIMM       |  |  |
| Memory data transfer rate | 1333MHz @ CL9      |  |  |
| Speciality                | -                  |  |  |
| Board dimensions          | 67,6 x 30 (LxB mm) |  |  |
| Operating temperature     | 0° C - 85° C       |  |  |
| Storage temperature       | -40° C - +95° C    |  |  |
| RoHS compliant            | yes                |  |  |
| SKU                       | SP215001           |  |  |
| EAN                       | 4055069830804      |  |  |