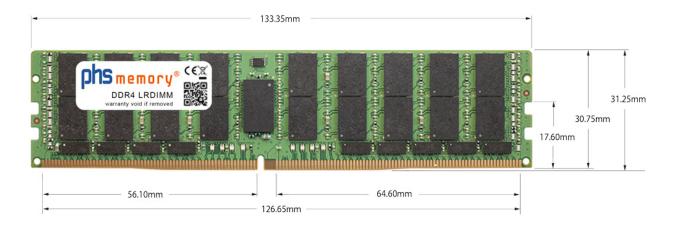

# Memory Specification

| Memory size               | 128GB                    |  |  |
|---------------------------|--------------------------|--|--|
| Memory technology         | DDR4                     |  |  |
| ECC support               | yes                      |  |  |
| JEDEC Norm                | PC4-25600-L              |  |  |
| DRAM Organization         | 3DS 4H 8Gx4              |  |  |
| Rank                      | 8Rx4 (2S4Rx4)            |  |  |
| Туре                      | LRDIMM (ECC LR DIMM) 3DS |  |  |
| Number of pins            | 288 Pin DIMM             |  |  |
| Memory data transfer rate | 3200MHz @ CL22           |  |  |
| Voltage                   | 1,2 Volt                 |  |  |
| Speciality                | 3DS                      |  |  |
| Board dimensions          | 133,35 x 31,25 (LxB mm)  |  |  |
| Operating temperature     | 0° C - 85° C             |  |  |
| Storage temperature       | -40° C - +95° C          |  |  |
| RoHS compliant            | yes                      |  |  |
| SKU                       | SP474879                 |  |  |
| EAN                       | 4067488383854            |  |  |
|                           |                          |  |  |