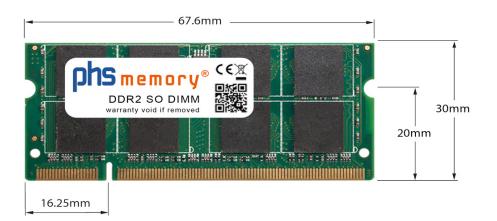

# Memory Specification

| Memory size               | 2GB                |  |  |  |
|---------------------------|--------------------|--|--|--|
| Memory technology         | DDR2               |  |  |  |
| ECC support               | NO                 |  |  |  |
| JEDEC Norm                | PC2-6400S          |  |  |  |
| DRAM Organization         | 128Mx8             |  |  |  |
| Rank                      | 2Rx8               |  |  |  |
| Туре                      | SO DIMM            |  |  |  |
| Number of pins            | 200 Pin DIMM       |  |  |  |
| Memory data transfer rate | 800MHz @ CL6       |  |  |  |
| Voltage                   | 1,8 Volt           |  |  |  |
| Speciality                | -                  |  |  |  |
| Board dimensions          | 67,6 x 30 (LxB mm) |  |  |  |
| Operating temperature     | 0° C - 85° C       |  |  |  |
| Storage temperature       | -40° C - +95° C    |  |  |  |
| RoHS compliant            | Yes                |  |  |  |
| SKU                       | SP127080           |  |  |  |
| EAN                       | 4055069132120      |  |  |  |

Note: The module specified in this datasheet is one of several possible configurations available under this part number.

Some details may differ from the specifications described here and the illustration, but have no negative influence on the functionality.